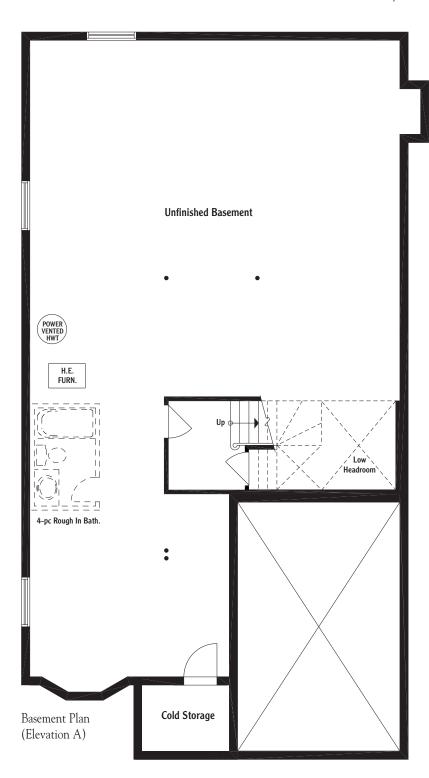

## The Beechgrove

## 1,445 square feet (Elevation A) ( 1,439 square feet (Elevation B & C)

This beautiful new home features open concept designer kitchen and breakfast area opening into the bright and spacious Great Room, with warm and inviting fireplace, and easy access to your backyard through sliding patio doors.