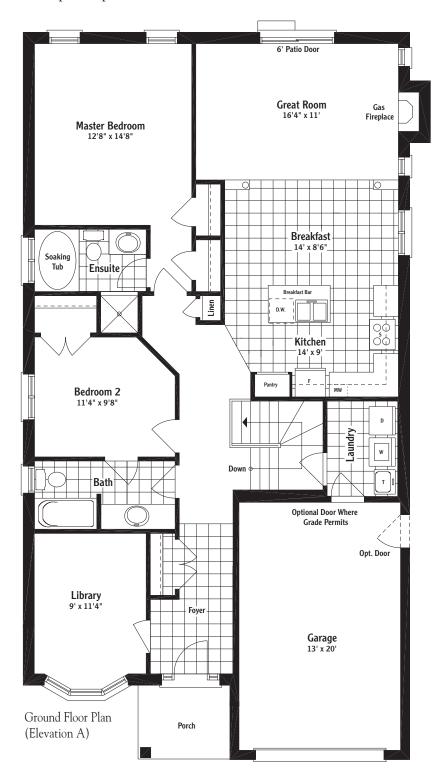

## The Beechgrove

## 1,445 square feet (Elevation A) ( 1,439 square feet (Elevation B & C)

This beautiful new home features open concept designer kitchen and breakfast area opening into the bright and spacious Great Room, with warm and inviting fireplace, and easy access to your backyard through sliding patio doors.

Oversized bedrooms and luxury baths make this the perfect place to call home.

Dimensions are approximate and subject to change. All specifications are subject to change or alteration without notice. Exterior colours will be pre-selected in the architecturally-controlled master community plan. All illustrations are artist's concepts. E & OE.